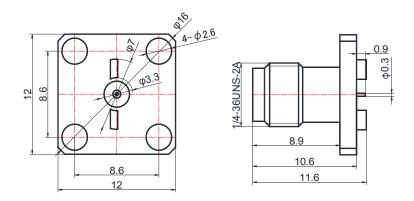

## **CONNECTOR DATASHEET**

## 2.92MM(FEMALE) FOR PCB

## 2.92-KFHD0101

## \*Dimensions are in mm

| 2.92MM Female 50 Ohms Standard Straight None PIN Solder |
|---------------------------------------------------------|
| 50 Ohms Standard Straight None PIN                      |
| Standard Straight None PIN                              |
| Straight None PIN                                       |
| None<br>PIN                                             |
| PIN                                                     |
| · -··                                                   |
| Solder                                                  |
|                                                         |
|                                                         |
| DC to 40 GHz                                            |
| ≤ 0.1 xSqt.(f_Ghz)                                      |
| 1.25 to 40 GHz                                          |
|                                                         |
| CuBe Gold Plated                                        |
| Brass Gold Plated                                       |
| Brass Gold Plated                                       |
| PEI/PTFE                                                |
|                                                         |
| -40°C to +165°C                                         |
| Compliant                                               |
|                                                         |