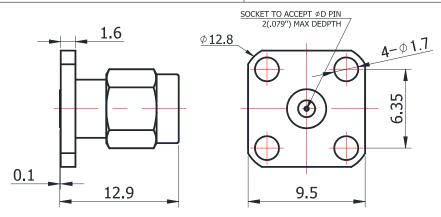

## 2.92-JFD0251

For glass-bead of 0.51mm pin diameter

<sup>\*</sup>Dimensions are in mm

| Configuration              |                         |
|----------------------------|-------------------------|
| Connector 1 Type           | 2.92mm Male             |
| Connector 1 Impedance      | 50 Ohms                 |
| Connector 1 Polarity       | Standard                |
| Body Style                 | Straight                |
| Connector Mount Method     | 4 Hole Flange           |
| Connector 2 Interface Type | Jack for 0.51mm Pin     |
| Attachment Method          | Contact                 |
| Electrical Specification   | ns                      |
| Frequency                  | DC to 40 GHz            |
| Insertion Loss (dB)        | $\leq$ 0.1 xSqt.(f_Ghz) |
| Return loss/VSWR           | 1.15                    |
| Materials Information      | ı                       |
| Centre Contact             | CuBe Gold Plated        |
| Outer Contact              | Stainless Steel         |
| Body                       | Stainless Steel         |
| Dielectric                 | PEI & PTFE              |
| Environmental Data         |                         |
| Temperature Range          | -55°C to +165°C         |
| 2002/95/EC(RoHS)           | Compliant               |