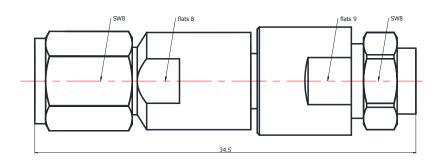

## \*Dimensions are in mm

| Configuration                   |                          |
|---------------------------------|--------------------------|
| Connector 1 Type                | 2.4mm Male               |
| Connector 1 Impedance           | 50 Ohms                  |
| Connector 1 Polarity            | Standard                 |
| Body Style                      | Straight                 |
| Connector Mount Method          | None                     |
| Connector 2 Interface Type      | 142A Series              |
| Cable Attachment Method         | Solder                   |
| <b>Electrical Specification</b> | S                        |
| Frequency                       | DC to 50 GHz             |
| Insertion Loss (dB)             | $\leq$ 0.05 xSqt.(f_GHz) |
| VSWR /Return Loss               | 1.35 to 50 GHz           |
| <b>Materials Information</b>    |                          |
| Center Contact                  | CuBe Gold Plated         |
| Outer Contact                   | Stainless Steel          |
| Body                            | Stainless Steel          |
| Dielectric                      | PEI                      |
| <b>Environmental Data</b>       |                          |
| Temperature Range               | -40°C to +165°C          |
| 2002/95/EC(RoHS)                | Compliant                |