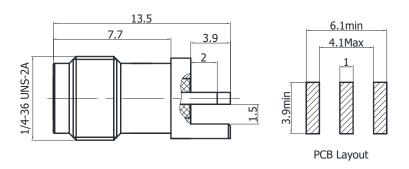

## **SMA-KHD9A**

## \*Dimensions are in mm

| SMA Female                       |  |  |
|----------------------------------|--|--|
| 50 Ohms                          |  |  |
| Standard                         |  |  |
| Straight                         |  |  |
| None                             |  |  |
| Pin                              |  |  |
| Solder                           |  |  |
| <b>Electrical Specifications</b> |  |  |
| DC to 18 GHz                     |  |  |
| ≤ 0.05 xSqt.(f_Ghz)              |  |  |
| 1.25                             |  |  |
| Materials Information            |  |  |
| CuBe Gold Plated                 |  |  |
| Brass Gold Plated                |  |  |
| Brass Gold Plated                |  |  |
| PTFE                             |  |  |
| Environmental Data               |  |  |
| -40°C to +165°C                  |  |  |
| Compliant                        |  |  |
|                                  |  |  |