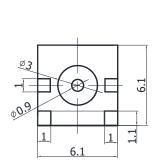

## **SMA-KHD9A**

## \*Dimensions are in mm

| SMA Female                       |  |  |
|----------------------------------|--|--|
| 50 Ohms                          |  |  |
| Standard                         |  |  |
| Straight                         |  |  |
| None                             |  |  |
| Pin                              |  |  |
| Solder                           |  |  |
| <b>Electrical Specifications</b> |  |  |
| DC to 18 GHz                     |  |  |
| ≤ 0.05 xSqt.(f_Ghz)              |  |  |
| 1.25                             |  |  |
| Materials Information            |  |  |
| CuBe Gold Plated                 |  |  |
| Brass Gold Plated                |  |  |
| Brass Gold Plated                |  |  |
| PTFE                             |  |  |
| Environmental Data               |  |  |
| -40°C to +165°C                  |  |  |
| Compliant                        |  |  |
|                                  |  |  |