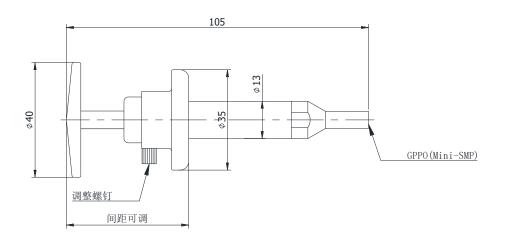

## **GPPO-T001**

## \*Dimensions are in mm

| Materials Information |                     |
|-----------------------|---------------------|
| Contact head          | CuBe Nickel Plated  |
| Contact Body          | Stainless Steel     |
| Body                  | Brass Nickel Plated |
| Spring                | Stainless Steel     |
| Connecting rod        | Brass Nickel Plated |
| Flange                | Al                  |
| Screw                 | Stainless Steel     |
| Push rod              | Stainless Steel     |