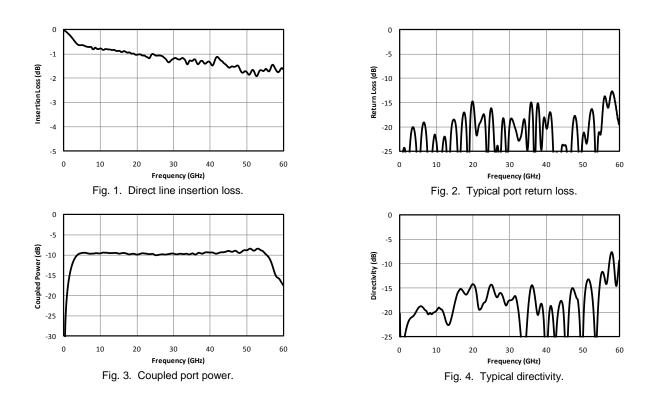

## **Electrical Specifications**

| Parameter <sup>1</sup>               | Frequency Range (GHz) | Min | Тур  | Max  |
|--------------------------------------|-----------------------|-----|------|------|
| Mean Coupling (dB)                   | 4.50                  |     | 10   |      |
| Amplitude Flatness (dB) <sup>2</sup> |                       |     | ±0.5 | ±1.5 |
| Direct Line Insertion Loss (dB)      |                       |     |      | 3    |
| VSWR                                 | 4-50                  |     | 1.35 | 1.55 |
| Directivity (dB)                     |                       | 9   | 15   |      |
| Weight (g)                           |                       |     | 35   |      |

## DIRECTIONAL COUPLER

Page 2

**Typical Performance** 

| Model Number | Description                                                                |  |
|--------------|----------------------------------------------------------------------------|--|
| C10-0450     | 4-50 GHz 10 dB Directional Coupler<br>with 2.40 mm connectors <sup>1</sup> |  |