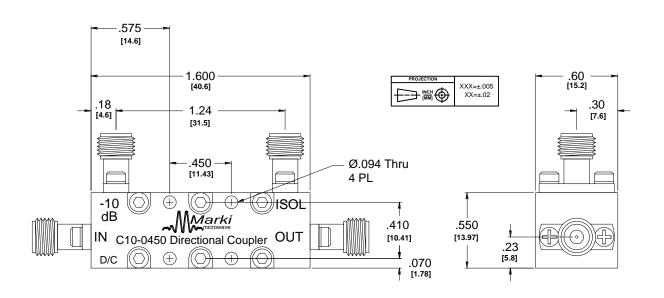

## **Electrical Specifications**

| Parameter <sup>1</sup>               | Frequency Range (GHz) | Min | Тур  | Max  |
|--------------------------------------|-----------------------|-----|------|------|
| Mean Coupling (dB)                   | 4.50                  |     | 10   |      |
| Amplitude Flatness (dB) <sup>2</sup> |                       |     | ±0.5 | ±1.5 |
| Direct Line Insertion Loss (dB)      |                       |     |      | 3    |
| VSWR                                 | 4-50                  |     | 1.35 | 1.55 |
| Directivity (dB)                     |                       | 9   | 15   |      |
| Weight (g)                           |                       |     | 35   |      |

## DIRECTIONAL COUPLER

Page 2

**Typical Performance** 

| Model Number | Description                                                                |  |
|--------------|----------------------------------------------------------------------------|--|
| C10-0450     | 4-50 GHz 10 dB Directional Coupler<br>with 2.40 mm connectors <sup>1</sup> |  |