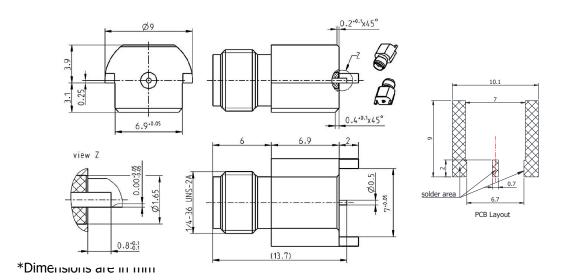

## 2.92MM(FEMALE) FOR PCB

## 2.92-KHD02

| Configuration                   |                          |
|---------------------------------|--------------------------|
| Comigaration                    |                          |
| Connector 1 Type                | 2.92mm Female            |
| Connector 1 Impedance           | 50 Ohms                  |
| Connector 1 Polarity            | Standard                 |
| Body Style                      | Straight                 |
| Connector Mount Method          | None                     |
| Connector 2 Interface Type      | Pin                      |
| Attachment Method               | Solder                   |
| <b>Electrical Specification</b> | IS                       |
| Frequency                       | DC to 40 GHz             |
| Insertion Loss (dB)             | $\leq$ 0.05 xSqt.(f_Ghz) |
| Return loss/VSWR                | 1.25                     |
| <b>Materials Information</b>    |                          |
| Centre Contact                  | CuBe Gold Plated         |
| Outer Contact                   | Brass Gold Plated        |
| Body                            | Brass Gold Plated        |
| Dielectric                      | PEI                      |
| <b>Environmental Data</b>       |                          |
| Temperature Range               | -40°C to +165°C          |
| 2011/65/EU(RoHS)                | Compliant                |