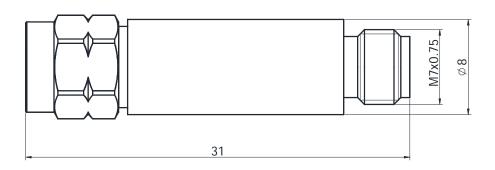

## 2.4-CA102

## Dimensions are in mm

| Configuration             |                  |  |  |
|---------------------------|------------------|--|--|
| Configuration             |                  |  |  |
| Connector 1 Type          | 2.4mm Male       |  |  |
| Connector 1 Impedance     | 50 Ohms          |  |  |
| Connector 1 Polarity      | Standard         |  |  |
| Connector 2 Type          | 2.4mm Female     |  |  |
| Connector 2 Impedance     | 50 Ohms          |  |  |
| Connector 2 Polarity      | Standard         |  |  |
| Electrical Specifications |                  |  |  |
| Frequency                 | DC to 40 GHz     |  |  |
| Attenuation Value (dB)    | 2                |  |  |
| Attenuation Accuracy (dB) | ±1.0             |  |  |
| Average Power(W)          | 2                |  |  |
| VSWR /Return Loss         | 1.35 to 40 GHz   |  |  |
| Materials Information     |                  |  |  |
| Center Contact            | CuBe Gold Plated |  |  |
| Outer Contact             | Stainless Steel  |  |  |
| Body                      | Stainless Steel  |  |  |
| Dielectric                | PEI              |  |  |
| Environmental Data        |                  |  |  |
| Temperature Range         | -55°C to +125°C  |  |  |
| 2002/95/EC(RoHS)          | Compliant        |  |  |