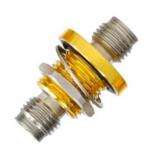

# **Datasheet**

1.85 Female to 1.85 Female Hermetically Sealed Bulkhead Mount Adaptor, DC -67GHz

1.85(M)-KYKE

Dimensions are in mm

50

## **Mechanical Data**

Connector 1 Body Material Stainless Steel Connector 1 Body Plating **Passivated** Connector 2 Body Material Stainless Steel Passivated Connector 2 Body Plating Mating Cycles, Min ≥500 Weight (g) 7.2 g