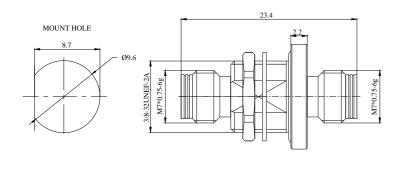

# **Datasheet**

1.85 Female to 1.85 Female Hermetically Sealed Bulkhead Mount Adaptor, DC -67GHz

1.85(M)-KYKE

Dimensions are in mm

50

#### **Product Configuration**

Connector 1 Series 1.85mm Connector 1 Polarity Standard Connector 1 Gender Female 50 Connector 1 Impedance (Ohm) Connector 1 Mount Method Bulkhead 1.85mm Connector 2 Series Connector 2 Polarity Standard Female Connector 2 Gender

Connector 2 Impedance (Ohm) Connector 2 Mount Method Bulkhead Body Style Straight

## **Mechanical Data**

Connector 1 Body Material Stainless Steel Connector 1 Body Plating **Passivated** Connector 2 Body Material Stainless Steel Passivated Connector 2 Body Plating Mating Cycles, Min ≥500 Weight (g) 7.2 g