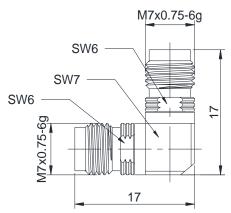

## 1.85(FEMALE)-1.85(FEMALE)

# 1.85-KWKG

Gwave

\*Dimensions are in mm

## Configuration

| Connector 1 Type       | 1.85mm Female |
|------------------------|---------------|
| Connector 1 Impedance  | 50 Ohms       |
| Connector 1 Polarity   | Standard      |
| Connector 2 Type       | 1.85mm Female |
| Connector 2 Impedance  | 50 Ohms       |
| Connector 2 Polarity   | Standard      |
| Connector Mount Method | None          |
| Adapter Body Style     | Right Angle   |
|                        |               |